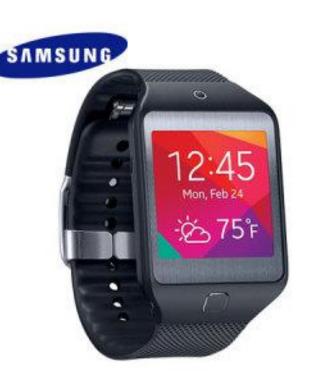

### WISE BUY: SAMSUNG SMART WATCH

- Samsung Smart Watch
- Price: \$133.00
- Why is it wise?
  - It is wise because is cheap