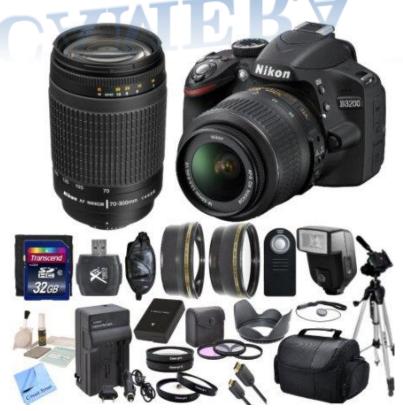

#### CONSPICUOUS BUY: NIKON CAMERA • Nikon Camera

- Price: \$573.99
- Why is it conspicuous? It is conspicuous because is a popular camera, and a lot people use it.
- Why is it expensive? This item is expensive because it has advance technology