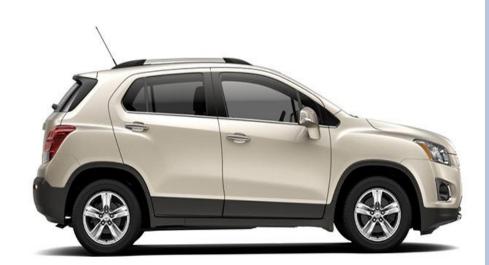

### WISE BUY: CHEVROLET CAR

- Chevrolet car
- Price: \$8,000
- Why is it wise?
  - It is wise because is cheap and the mark of the car is not good